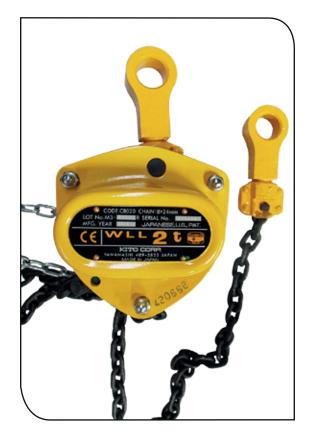

## **KITO® CHAIN HOIST CLOSED EYES**

Shutterlock supplies, Kito M3 Chain Hoists with an overload limit device and fitted with a closed eye top & bottom hook mainly used for shaft sinking operations.

| WORKING<br>LOAD LIMIT<br>(PER PAIR)<br>(t) | А              |                 | В              |                 | С              |                 |
|--------------------------------------------|----------------|-----------------|----------------|-----------------|----------------|-----------------|
|                                            | NORMAL<br>(mm) | DISCARD<br>(mm) | NORMAL<br>(mm) | DISCARD<br>(mm) | NORMAL<br>(mm) | DISCARD<br>(mm) |
| 1.5                                        | 25             | 23.1            | 12.5           | 9.9             | 35             | 37.6            |
| 2                                          | 35             | 32.8            | 12.5           | 9.9             | 35             | 37.6            |
| 3 S/F                                      | 35             | 32.3            | 17.5           | 13.8            | 35             | 38.7            |
| 5                                          | 45             | 41.6            | 25             | 20.3            | 50             | 54.7            |