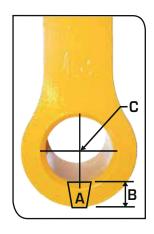

## **KITO® CHAIN HOIST CLOSED EYES**

Shutterlock supplies, Kito M3 Chain Hoists with an overload limit device and fitted with a closed eye top & bottom hook mainly used for shaft sinking operations.

| WORKING<br>LOAD LIMIT<br>(PER PAIR)<br>(t) | А              |                 | В              |                 | С              |                 |
|--------------------------------------------|----------------|-----------------|----------------|-----------------|----------------|-----------------|
|                                            | NORMAL<br>(mm) | DISCARD<br>(mm) | NORMAL<br>(mm) | DISCARD<br>(mm) | NORMAL<br>(mm) | DISCARD<br>(mm) |
| 1.5                                        | 25             | 23.1            | 12.5           | 9.9             | 35             | 37.6            |
| 2                                          | 35             | 32.8            | 12.5           | 9.9             | 35             | 37.6            |
| 3 S/F                                      | 35             | 32.3            | 17.5           | 13.8            | 35             | 38.7            |
| 5                                          | 45             | 41.6            | 25             | 20.3            | 50             | 54.7            |