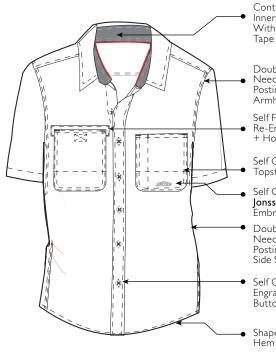

## Contrast Inner Collar With Contrast Таре

Double Needle Posting At Armhole Seam

Self Fabric Re-Enforcement + Hook & Loop

Self Colour Topstitch Line

Self Colour Jonsson Embroidery

Double Needle Posting At Side Seam

Self Colour Engraved Buttons

Shaped Hem