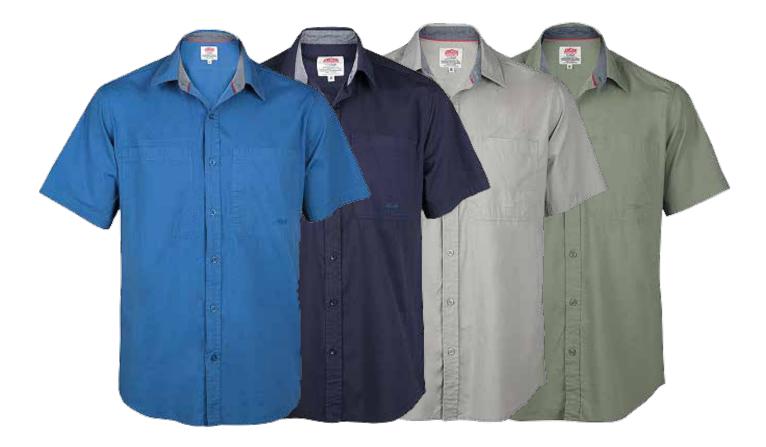

**COLOURS:** Airforce Blue, Navy, Pebble, Fern

Double needle topstitch / Shaped hem / Jonsson engraved buttons / Contrast inner collar / Hook & Loop closure pocket / Pen division on chest pocket / Self-colour Jonsson embroidery on pocket / Double self-fabric / Fabric behind chest pocket for reinforcement / Red contrast stitching on inside.