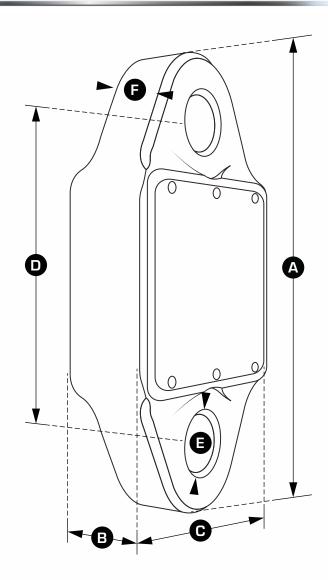

## STRAIGHTPOINT BLUELINK

| PART NUMBER           | BLD6T5                    |
|-----------------------|---------------------------|
| CAPACITY              | 6.5te                     |
| RESOLUTION            | 0.001te                   |
| WEIGHT                | 1.5kg                     |
| SAFETY FACTOR         | 5:1                       |
| BATTERY TYPE          | 4 x AA alkaline batteries |
| BATTERY LIFE          | 500hrs                    |
| OPERATING TEMPERATURE | -10°C to +50°C            |
| ACCURACY              | ± 0.2% of full scale      |
| RANGE                 | 100 metres                |
| DATA RATE             | 3Hz                       |
| PROTECTION            | IP67 / NEMA6              |
| DIMENSION A           | 224mm                     |
| DIMENSION B           | 44mm                      |
| DIMENSION C           | 113.64mm                  |
| DIMENSION D           | 156mm                     |
| DIMENSION ØE          | 27.5mm                    |
| DIMENSION F           | 26mm                      |