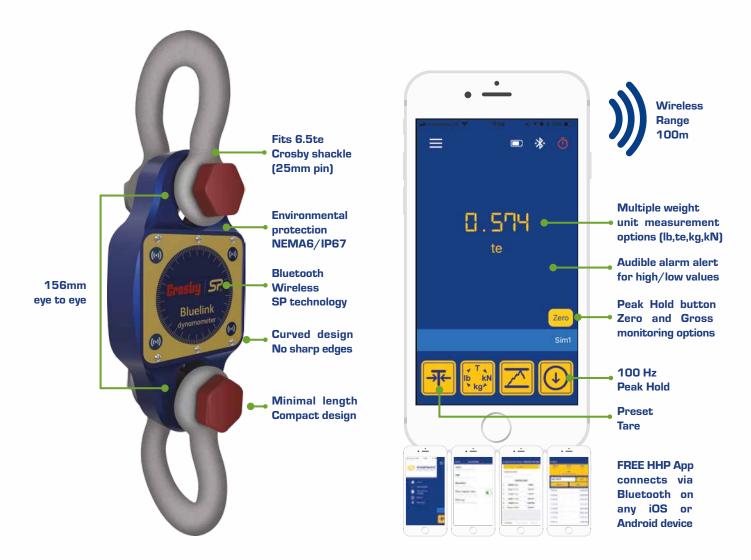

## STRAIGHTPOINT BLUELINK

Designed to replace outdated mechanical products still in the field this 6500kg Dynamometer, the 'BlueLink' is the latest SP product to feature their proprietary Bluetooth wireless technology.

The Bluetooth signal effortlessly connects to any iOS or Android smartphone that has our free HHP app installed and provides the operator a wireless range of up to 100m - allowing them to stand themselves in a safe position from the load with no requirement to read a load on the loadcell itself. The app will also allow the operator to log data versus time or on events such as over or underload and the adjustable alarm will alert the operator on their smartphone if any overload is occurring.

Rigged using industry standard shackles such as Crosby G2130 the BlueLink has been designed to minimise headroom (just 156mm from eye to eye) and its compact lightweight design does not sacrifice on strength with a safety factor of over 500%.

Constructed from high quality aerospace grade aluminium and hard anodized it features an advanced internal design structure. This design not only provides the product with an unrivalled strength to weight ratio, but it also allows the use of a separate internal sealed enclosure providing the load cell's electronic components with NEMA6 or IP67 environmental protection even with the battery cover plate missing, making this industry compact dynamometer even more suitable for use in the harshest industrial or leisure environments.

The BlueLink is powered by four x standard AA alkaline batteries that provide in excess of 500 hours transmission time and its internal antennae ensures loads to an accuracy of ±0.2% FS are transmitted safely.