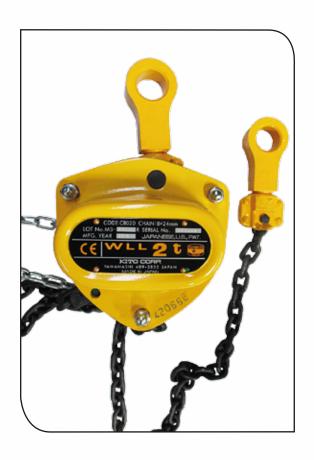

## KITO® MANUAL CHAIN HOIST CLOSED EYES

Shutterlock supplies, Kito M3 Chain Blocks with an overload limit device and fitted with a closed eye top & bottom hook mainly used for shaft sinking operations.