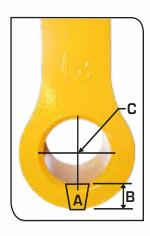

| WORKING<br>LOAD LIMIT<br>(PER PAIR)<br>(t) | Α              |                 | В              |                 | С              |                 |
|--------------------------------------------|----------------|-----------------|----------------|-----------------|----------------|-----------------|
|                                            | NORMAL<br>(mm) | DISCARD<br>(mm) | NORMAL<br>(mm) | DISCARD<br>(mm) | NORMAL<br>(mm) | DISCARD<br>(mm) |
| 1.5                                        | 25             | 23.1            | 12.5           | 9.9             | 35             | 37.6            |
| 2                                          | 35             | 32.8            | 12.5           | 9.9             | 35             | 37.6            |
| 3 S/F                                      | 35             | 32.3            | 17.5           | 13.8            | 35             | 38.7            |
| 5                                          | 45             | 41.6            | 25             | 20.3            | 50             | 54.7            |

Only available for units as indicated above.

TO BE USED WITH AN OVERLOAD LIMITER UNIT ONLY