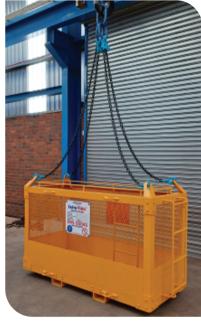

## 2 MAN BOSUN'S CHAIR (SUSPENDED BASKET)

BOSUN'S CHAIR IS MANUFACTURED TO COMPLY TO EN 14502-1 THAT ENSURES INTEGRITY AND SAFETY.

## **FEATURES**:

- Lifting Lugs fitted with 4 legged (1.9m) chain sling (10mm) makes it ideal for mobile crane to reach places not accessible with forklifts
- Sand blasted and coated with high quality paint to ensure longevity
- All welds (NDT) tested prior to coating
- 500kg safe working load
- Suitable for (max) 2 people with tools
- Sign fitted with safety instructions
- Forklift moving possible with permanent suitable apertures fitted to bottom of cage
- Open top with step ladder on the inside and outside for easy access
- Ideal for maintenance purposes and outdoor work
- 12 tie down brackets for guide ropes when using at heights it is recommended that a guide is used to secure the basket