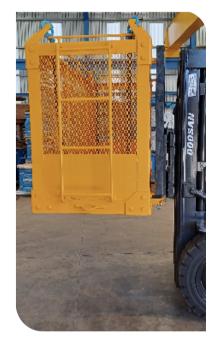

## 2 MAN BOSUN'S CHAIR (SUSPENDED BASKET)

BOSUN'S CHAIR IS MANUFACTURED TO COMPLY TO EN 14502-1 THAT ENSURES INTEGRITY AND SAFETY.

## **FEATURES**:

- Lifting Lugs fitted with 4 legged (1.9m) chain sling (10mm) makes it ideal for mobile crane to reach places not accessible with forklifts
- Sand blasted and coated with high quality paint to ensure longevity
- All welds (NDT) tested prior to coating
- 500kg safe working load
- Suitable for (max) 2 people with tools
- Sign fitted with safety instructions
- Forklift moving possible with permanent suitable apertures fitted to bottom of cage
- Open top with step ladder on the inside and outside for easy access
- Ideal for maintenance purposes and outdoor work
- 12 tie down brackets for guide ropes when using at heights it is recommended that a guide is used to secure the basket