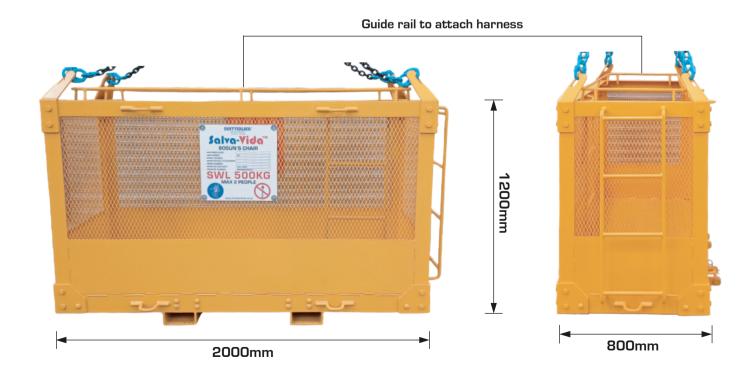

## 2 MAN BOSUN'S CHAIR (SUSPENDED BASKET)

BOSUN'S CHAIR IS MANUFACTURED TO COMPLY TO EN 14502-1 THAT ENSURES INTEGRITY AND SAFETY.

## **FEATURES**:

- Lifting Lugs fitted with 4 legged (1.9m) chain sling (10mm) makes it ideal for mobile crane to reach places not accessible with forklifts
- Sand blasted and coated with high quality paint to ensure longevity
- All welds (NDT) tested prior to coating
- 500kg safe working load
- Suitable for (max) 2 people with tools
- Sign fitted with safety instructions
- Forklift moving possible with permanent suitable apertures fitted to bottom of cage
- Open top with step ladder on the inside and outside for easy access
- Ideal for maintenance purposes and outdoor work
- 12 tie down brackets for guide ropes when using at heights it is recommended that a guide is used to secure the basket